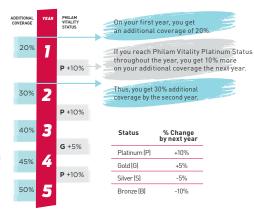

With Philam Vitality. you immediately get an upfront increase of 20% on your coverage. This can even go up to 50% depending on your Philam Vitality Status. Just keep making efforts to live healthy so you can earn more points and get a higher Philam Vitality Status.

Your additional coverage can change depending on your Philam Vitality Status.

Let's continue the conversation.